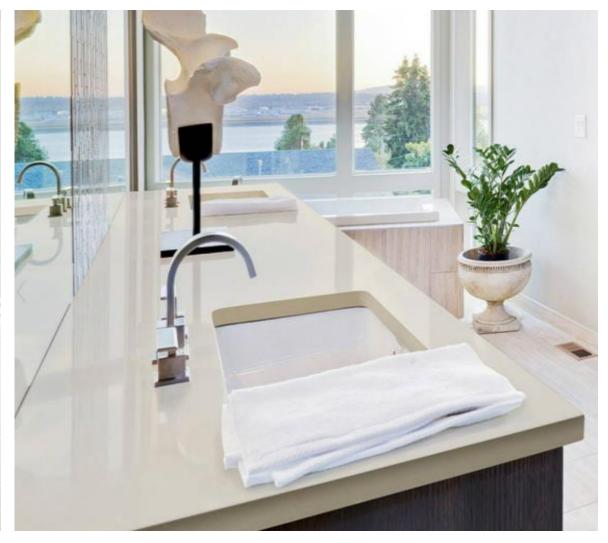

#### Application

Kitchen Countertops

Flooring (Restaurant, Commercial Spaces, Mall..)

Bathroom Vanity Tops

Coffee Table

Window Sills

Stair-case

Reception Desk