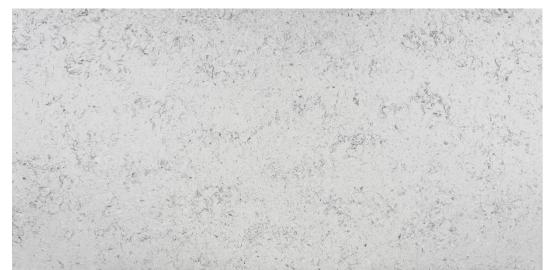

## **Calacatta Series**

Sizes: As Per Drawing

Thickness: 15 mm, 20 mm, 30 mm

### Calacatta Series

Sizes: As Per Drawing

Thickness: 15 mm, 20 mm, 30 mm