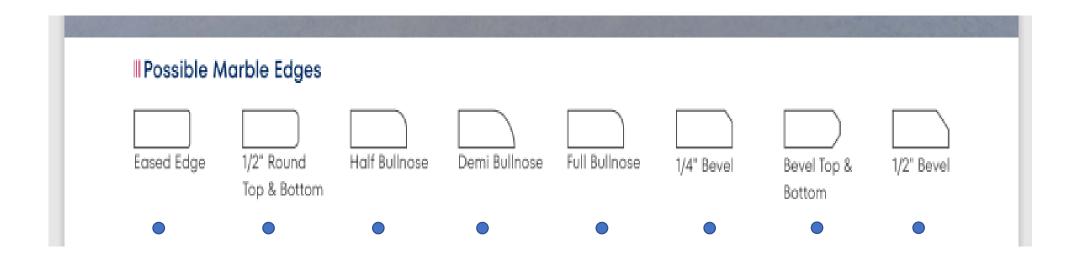

#### This process involves several steps:

- ➤ Material Composition
- ➤ Slab Production
- ➤ Curing and Hardening
- ➤ Polishing
- ➤ Cutting and Shaping
- ➤ Edge Finishing
- ➤ Quality Control
- **►** Installation

Pre-fabrication allows for more precise control over the quality and consistency of the slabs, reduces waste, and can significantly shorten the installation time compared to custom fabrication on-site.

# **Applications**

#### Application



Kitchen Countertops



Flooring (Restaurant, Commercial Spaces, Mall..)



Bathroom Vanity Tops



Coffee Table



Window Sills



Stair-case



Reception Desk



Laboratory Counters



Airport



Residential Spaces



Restaurant



Bar Countertop



Table Tops



Hotel



Commercial Spaces



Shopping Mall

## Different Types Of Profiling





#### **Our Mission**

"we understand that every project is unique. Our prefabricated quartz slabs can be customized to fulfil your specific dimensions and design requirements for better customized options."





**Emirates Airlines, UAE** 





Stephen Villa, GA

Marco Hotel, IL









Picasso Stone Office, UK

Picasso Stone Office, UK



## **Calacatta Series**





Sizes: As Per Drawing

Thickness: 15 mm, 20 mm, 30 mm

## **Calacatta Series**





Sizes: As Per Drawing

Thickness: 15 mm, 20 mm, 30 mm

### Calacatta Series





Sizes: As Per Drawing

Thickness: 15 mm, 20 mm, 30 mm

## **Statuario Series**





Sizes: As Per Drawing

Thickness: 15 mm, 20 mm, 30 mm

## **Statuario Series**





Sizes: As Per Drawing

Thickness: 15 mm, 20 mm, 30 mm

### **Carrara Series**





Sizes: A