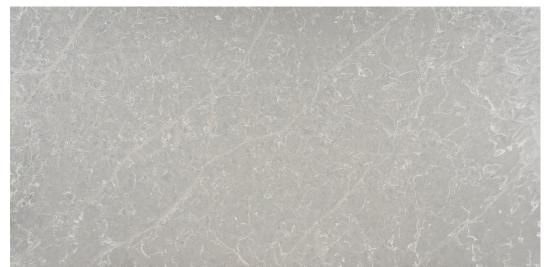

## **Calacatta Series**

Sizes: As Per Drawing

Thickness: 15 mm, 20 mm, 30 mm

### Calacatta Series

Sizes: As Per Drawing

Thickness: 15 mm, 20 mm, 30 mm