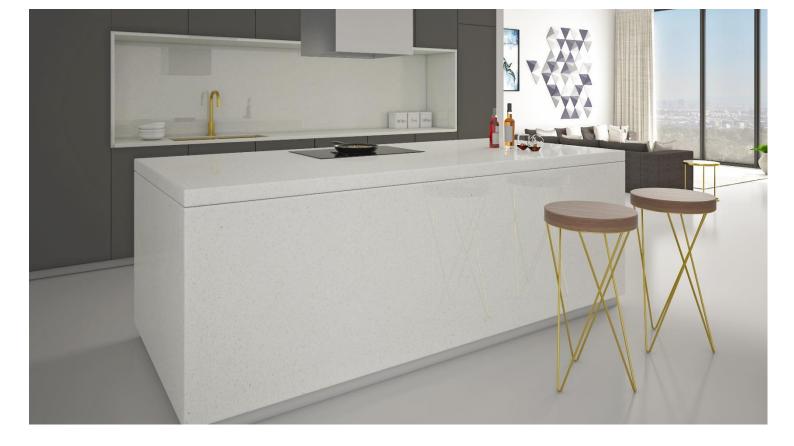

#### Application

Kitchen Countertops

Flooring (Restaurant, Commercial Spaces, Mall..)

Bathroom Vanity Tops

Coffee Table

Window Sills

Stair-case

Reception Desk

Laboratory Counters

Airport

Residential Spaces

Restaurant

Bar Countertop

Table Tops

Hotel

Commercial Spaces