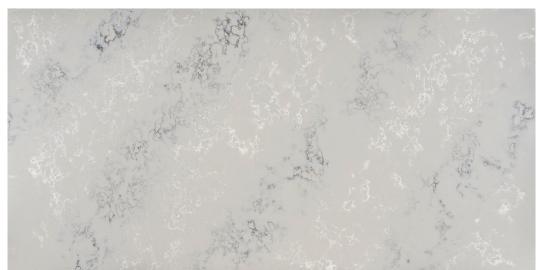

15 mm, 20 mm, 30 mm

### Calacatta Series





Sizes: As Per Drawing

Thickness: 15 mm, 20 mm, 30 mm

## **Statuario Series**





Sizes: As Per Drawing

Thickness: 15 mm, 20 mm, 30 mm

## **Statuario Series**





Sizes: As Per Drawing

Thickness: 15 mm, 20 mm, 30 mm

### **Carrara Series**





Sizes: As Per Drawing

Thickness: 15 mm, 20 mm, 30 mm

#### **Carrara Series**





Sizes: As Per Drawing

Thickness: 15 mm, 20 mm, 30 mm

### **Carrara Series**



Sizes: As Per Drawing

Thickness: 15 mm, 20 mm, 30 mm

#### Pure White



Sizes: As Per Drawing

Thickness: 15 mm, 20 mm, 30 mm

## **Multi-Colour Series**





Sizes: As Per Drawing

Thickness: 15 mm, 20 mm, 30 mm

## **Multi-Colour Series**





**Sizes:** As Per Drawing

Thickness: 15 mm, 20 mm, 30 mm

## **Multi-Colour Series**





Sizes: As Per Drawing

Thickness: 15 mm, 20 mm, 30 mm

# Sparkle Series





Sizes: As Per Drawing

Thickness: 15 mm, 20 mm, 30 mm

# Sparkle Series





Sizes: As Per Drawing

Thickness: 15 mm, 20 mm, 30 mm

### **Basic Series**



Sizes: As Per Drawing

Thickness: 15 mm, 20 mm, 30 mm

#### **Basic Series**



Sizes: As Per Drawing

Thickness: 15 mm, 20 mm, 30 mm

#### SPECIFICATION

Quartz Slab Technical Specifications

| PROPERTY                        | RESULTS                     | METHOD               |
|---------------------------------|-----------------------------|----------------------|
| Water Absorption                | <0.05%                      | ASTM C97-09          |
| MOH's Hardness                  | 6.5 - 7                     | MOH's Hardness Scale |
| Thermal Shock