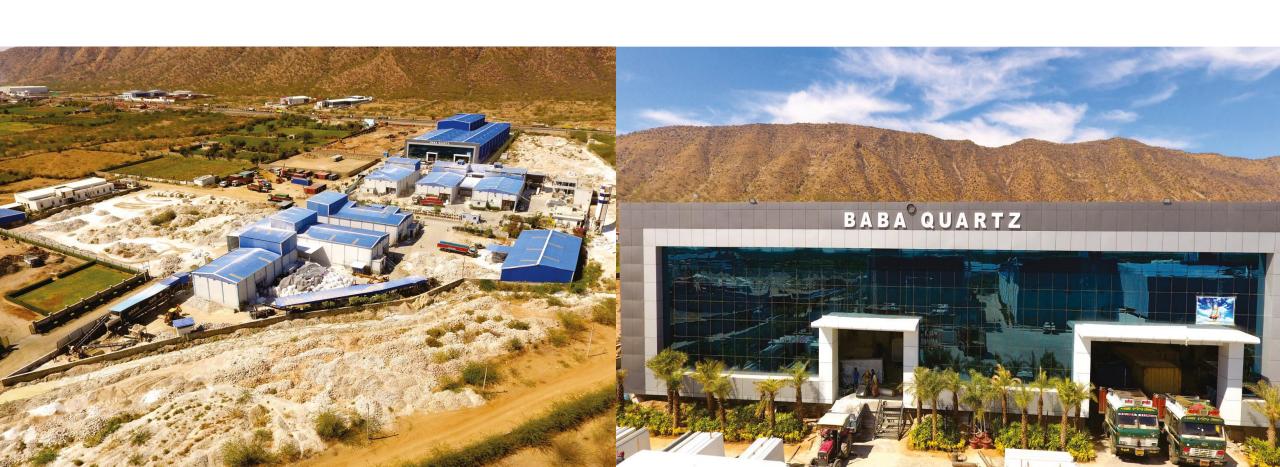

# BABA QUARTZ CAMPUS

## Infrastructure of Pre Fabrication Unit

Discover the elegance and durability of our prefabricated quartz slabs. Perfect for kitchen countertops, bathroom vanities, and various other surfaces, our quartz slabs combine beauty and functionality to elevate any space.