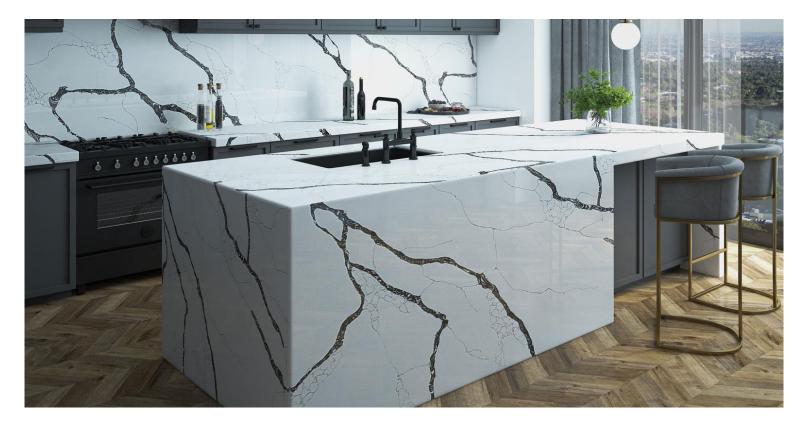

## **Calacatta Series**

Sizes: As Per Drawing

Thickness: 15 mm, 20 mm, 30 mm

### Calacatta Series

Sizes: As Per Drawing

Thickness: 15 mm, 20 mm, 30 mm